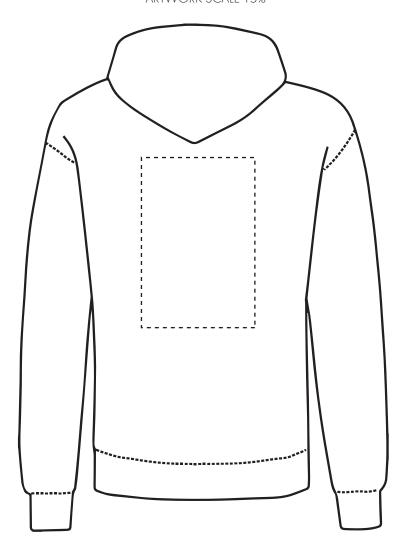

### **PANTONE REFERENCE(S)**

♣ Full colour printing

The dashed line is to demonstrate print area and will not appear on your printed item

### ARTWORK SCALE 15%

Product Image for visualisation - colours may vary