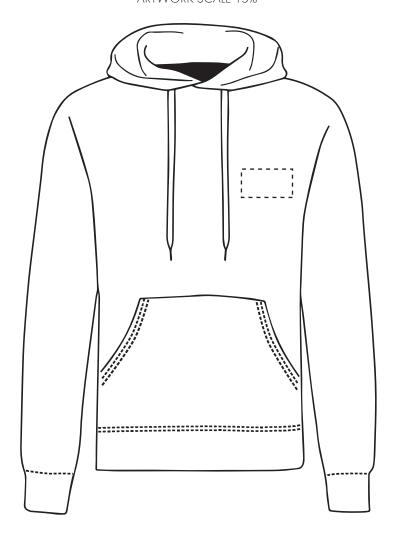

### PRODUCT INFO: DUE TO THE NATURE OF THE PRODUCT THE PRINT POSITION MAY VARY BY 2 - 3 MM

### **PANTONE REFERENCE(S)**

🚱 Full colour printing

The dashed line is to demonstrate print area and will not appear on your printed item

ARTWORK SCALE 15%

### Product Image for visualisation - colours may vary