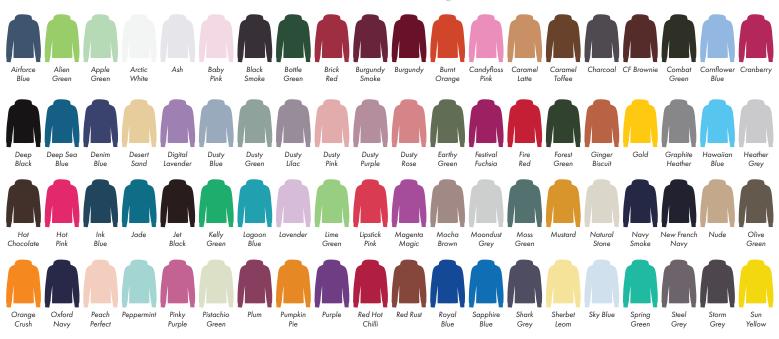

This item is available in the following colours:

Burgundy Smoke Baby Pink Brick Red Burnt Candyfloss Caramel Orange Pink Latte Caramel Toffee Black Bottle Burgundy Combat Cornflower Orange

Blue

Blue

Grey

Leom

Green

Grey

Grey

Yellow

Chilli

Your Ref: Quantity: Product Code: HF0002 Our Ref: **Product Colour:White** Version: 1

**PRINTING CONCERNS: PRINT MAY DISCOLOUR** 