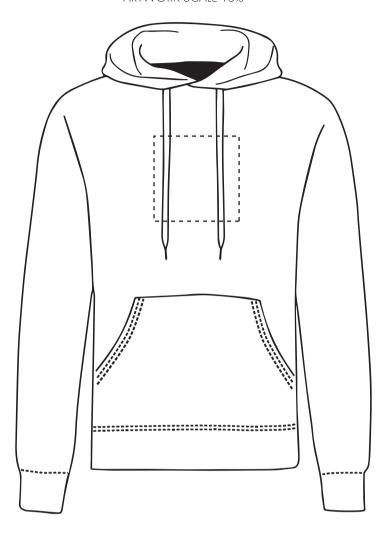

### **PANTONE REFERENCE(S)**

🚱 Full colour printing

The dashed line is to demonstrate print area and will not appear on your printed item

ARTWORK SCALE 15%

### Product Image for visualisation - colours may vary