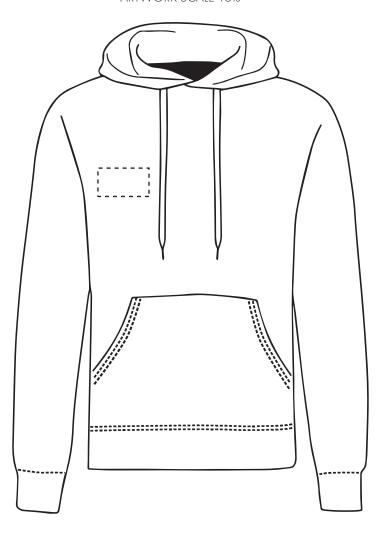

### Product Image for visualisation - colours may vary

### **PANTONE REFERENCE(S)**

♣ Full colour printing

The dashed line is to demonstrate print area and will not appear on your printed item

### ARTWORK SCALE 15%

Product Image for visualisation - colours may vary