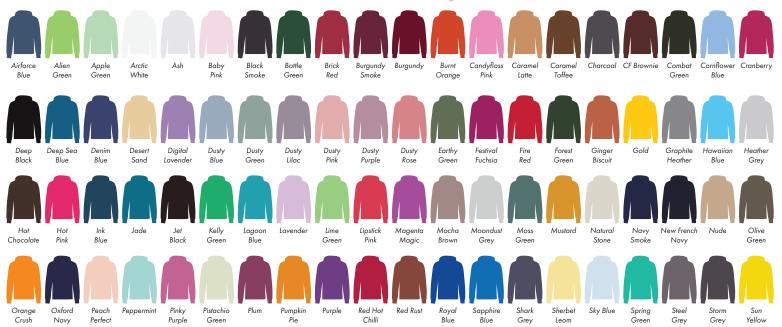

This item is available in the following colours:

Burgundy Smoke Baby Pink Brick Red Burnt Candyfloss Caramel Orange Pink Latte Caramel Toffee Black Bottle Burgundy Combat Cornflower Orange

Blue

Blue

Grey

Leom

Green

Grey

Grey

Yellow

Chilli

Your Ref: Quantity: Product Code: HF0002 Our Ref: **Product Colour:White** Version: 1

**PRINTING CONCERNS: PRINT MAY DISCOLOUR** 

This item is available in the following colours:

Violet

Surf

Violet

Vanilla

Milkshake

Mulberry

| ARTWORK SCALE 100%  Max print area 120mm x 70mm |  |
|-------------------------------------------------|--|
|                                                 |  |
|                                                 |  |
|                                                 |  |
|                                                 |  |
|                                                 |  |
| `                                               |  |