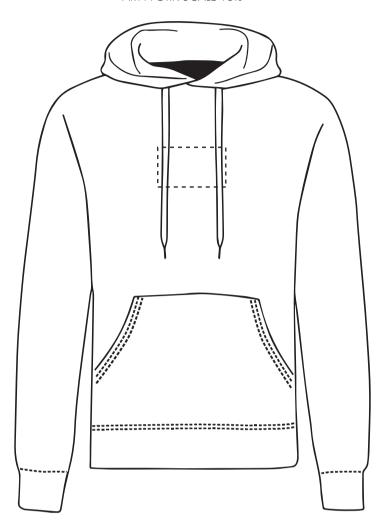

### **PANTONE REFERENCE(S)**

🚱 Full colour printing

The dashed line is to demonstrate print area and will not appear on your printed item

ARTWORK SCALE 15%

### Product Image for visualisation - colours may vary