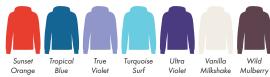

This item is available in the following colours:

Violet

Surf

Violet

Vanilla

Milkshake

Mulberry

| ARTWORK SCALE 100%  Max print area 120mm x 70mm |  |
|-------------------------------------------------|--|
|                                                 |  |
|                                                 |  |
|                                                 |  |
|                                                 |  |
|                                                 |  |
| `                                               |  |