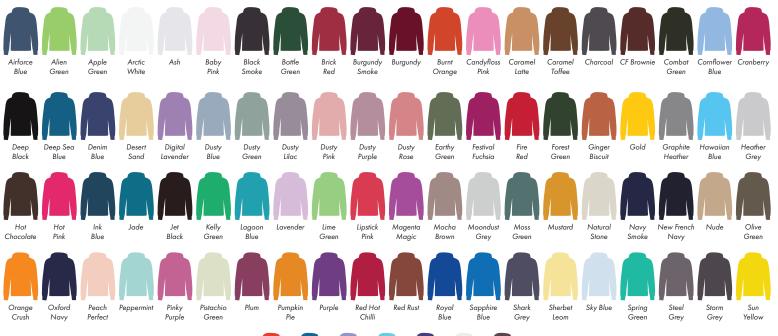

This item is available in the following colours:

Burgundy Smoke Baby Pink Brick Red Burnt Candyfloss Caramel Orange Pink Latte Caramel Toffee Black Bottle Burgundy Combat Cornflower Orange

Blue

Blue

Grey

Leom

Green

Grey

Grey

Yellow

Chilli

Your Ref: Quantity: Product Code: HF0002 Our Ref: **Product Colour:White** Version: 1

**PRINTING CONCERNS: PRINT MAY DISCOLOUR** 