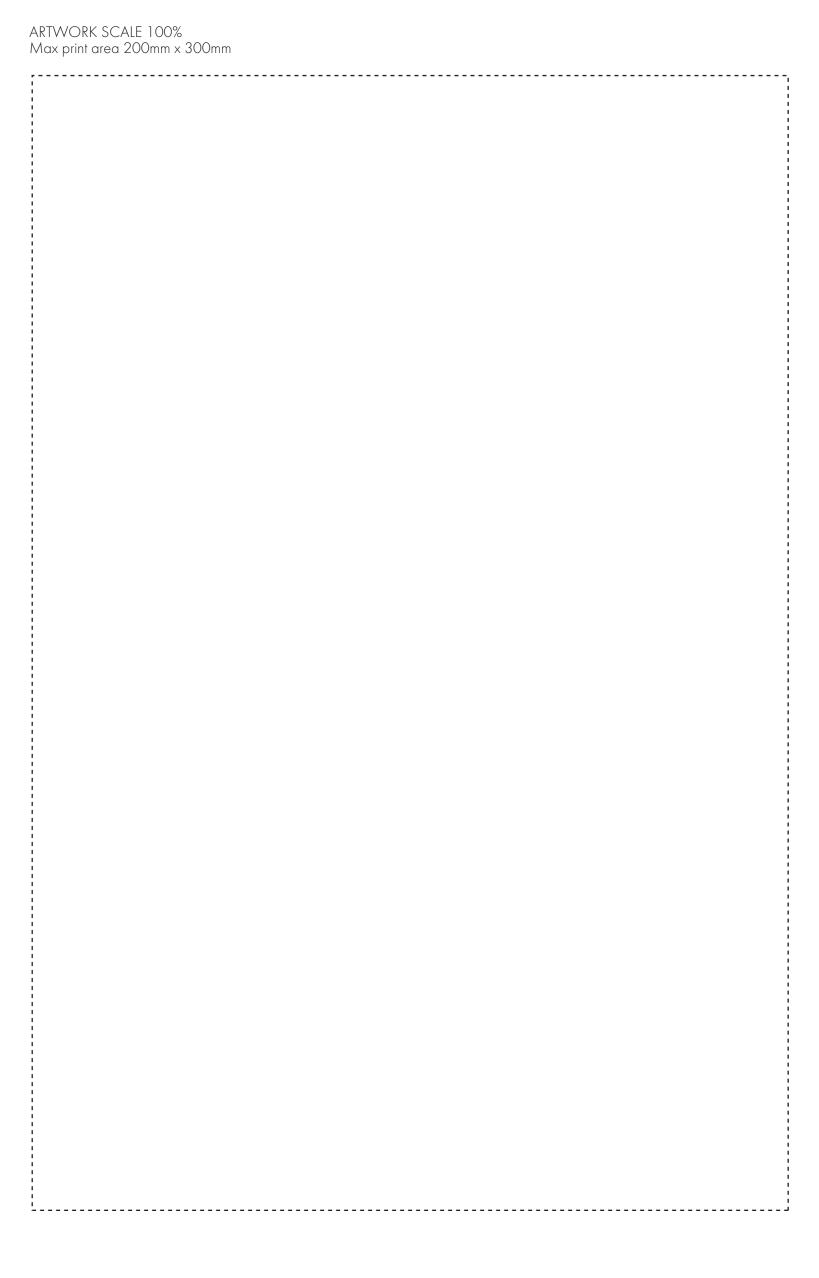

| ARTWORK SCALE 100%  Max print area 90mm x 50mm |      |
|------------------------------------------------|------|
|                                                | -    |
|                                                |      |
|                                                | <br> |
| <u></u>                                        | ,    |
|                                                |      |